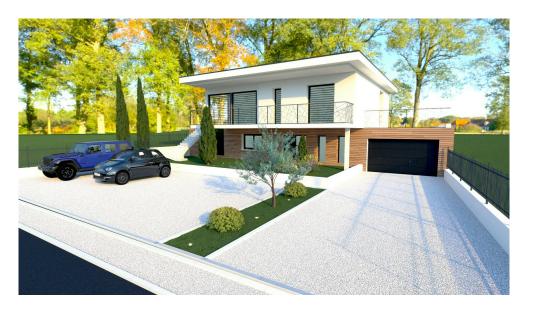

## **DESCRIPTION**

all requests by email to rbi@pt.lu18 minutes to Redange, 25 minutes from Ettelbrueck, 35 minutes from Mersch 45 minutes from Kirchberg and the cityplot of 9.34 ares for construction of an ecological house at approx. 800,000€ to 825,000€ with earthworks, double garage, 4 bedrooms 2 bathrooms - construction time approx. 7 months37cm AAA wood frame, underfloor heating, solar panels, excellent materialsPHOTO ATTACHED AS EXAMPLE - WE BUILD ON YOUR OWN IDEAS