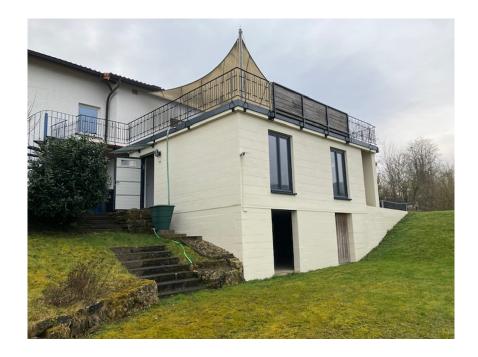

# **DESCRIPTION**

all requests by email to rbi@pt.luIRREL a cat jump of 4 minutes from ECHTERNACH, charming village, 20 minutes from Junglinster, Kirchberg 30 minutes, Trier 20 minutes, Bitburg 10 minuteshigh rise large house with 320sqm net living area, well kept and renovated, separate kitchen, 6 bedrooms 2 offices, large 96sqm roof area, sauna, garages for 3 cars, parking for cars, terraces, wonderul 17-acre plot overlooking the valley, interesting for offices such as trustees, architects, engineers, experts, headquarters for companies, doctors, who work in Germany and Luxembourgand for residential usevisits possible on w.e.solvency required