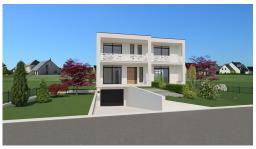

# **DESCRIPTION**

all requests by email to rbi@pt.luSTADTBREDIMUS - new project individual planon a 5-acre plot with unobstructed view, ecological house 3-4 bedrooms, poss. 2 bathrooms, net living area between 125 and 140sqm, low energy, triple glazing windows, solar panels, traditional garage, construction time approx. 7 monthsKirchberg 20 minutes, Remich 7 minutes, Grevenmacher 11 minutes, public transportATTENTION PHOTOS ARE EXAMPLES JUST