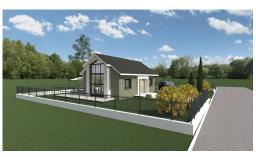

# **DESCRIPTION**

all requests by email to rbi@pt.luSTADTBREDIMUS - new project individual planon a 5-acre plot with unobstructed view, ecological house 3-4 bedrooms, poss. 2 bathrooms, net living area between 125 and 140sqm, low energy, triple glazing windows, solar panels, traditional garage, construction time approx. 7 monthsKirchberg 20 minutes, Remich 7 minutes, Grevenmacher 11 minutes, public transportATTENTION PHOTOS ARE EXAMPLES JUST