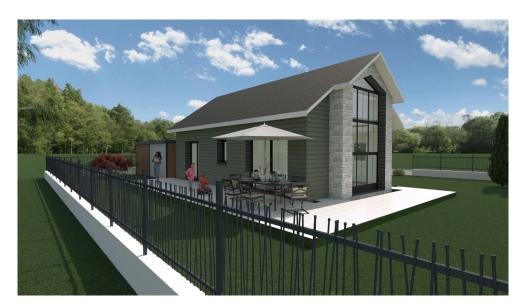

# **DESCRIPTION**

all requests by email to rbi@pt.luSTADTBREDIMUS - new project individual planon a 5-acre plot with unobstructed view, ecological house 3-4 bedrooms, poss. 2 bathrooms, net living area between 125 and 140sqm, low energy, triple glazing windows, solar panels, traditional garage, construction time approx. 7 monthsKirchberg 20 minutes, Remich 7 minutes, Grevenmacher 11 minutes, public transportATTENTION PHOTOS ARE EXAMPLES JUST