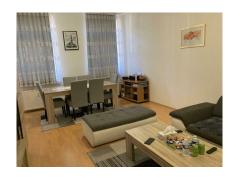

# **CHARACTERISTICS**

Number of pieces: 5 Nb. chamber (s): 1 Area: 72m<sup>2</sup> Nb. of bathrooms: -Equipped kitchen: Non