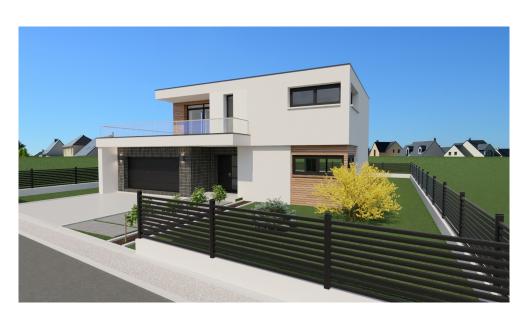

### **DESCRIPTION**

all inquiries should be sent by email to rbi@pt.lu!REMICH, a fast-growing town, many shops, plenty to do all year round, overlooking the Moselle! Plot size 5.30 ares, south-facing, new construction - 100% eco-friendly house, construction time only 6 months !!!! living room, separate kitchen, 4 bedrooms, office, 2 bathrooms, terrace, MISCELLANEOUS OPTIONS - INDIVIDUAL PLANS, PHOTOS IN APPENDIX MODELS FOR INFO- low energy - AAA, underfloor heating, solar panels etc. (exterior walls 37cm thick)low-energy - AAA, underfloor heating, solar panels, etc. (exterior walls 37cm thick)terraceten-year warranty,