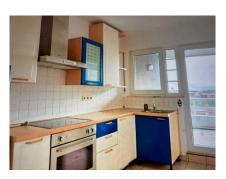

## **Apartment** 83m<sup>2</sup> 2 Bedroom(s) Luxembourg-Gasperich

Monthly charges: 180€

1 950€

**DESCRIPTION** 

**ENERGY PASS** 

all requests to be made by email to rbi@pt.lu pleaseprocessed 7/7 as visits!LUX-GASPERICH motorway and financial center, app 83 sqm, 2 bedrooms, large living room with south-facing balcony, separate fitted kitchen, wall cupboard in hall, 2 small bedrooms, interesting for couple or single person, one night bedroom and 2nd as dressing room e.g. INSIDE PARKING, cellar, laundry room