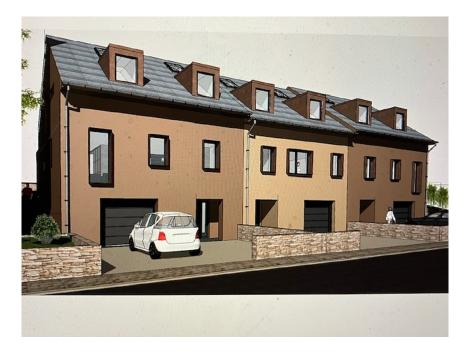

## DESCRIPTION

MERSCH CANTON - HOLLENFELS - with its medieval castle, charming village9 minutes to Mersch, 18 minutes from Capellen, Strassen, Rollingergrund27 minutes from Kirchberg and GasperichNEW CONSTRUCTION OF A TWIN HOUSE 2-car garage, about 168 net sqm, housing based on wood-frame structure, ECOLOGICAL, AAA wall thickness 37cm, first-class materials, 3 bedrooms, 1 office, one mezzanine with a bedroom, 1 storage room, excellent sanitary facilities, beautiful terrace and garden area, maximum construction time 7 months.project authorized, you can start earthworks when you sign the deed of saleKITCHEN PARTICIPATION GIFT €5,000