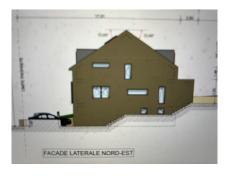

## DESCRIPTION

MERSCH CANTON - HOLLENFELS - with its medieval castle, charming village9 minutes to Mersch, 18 minutes from Capellen, Strassen, Rollingergrund27 minutes from Kirchberg and GasperichNEW CONSTRUCTION OF A TWIN HOUSE 2-car garage, about 168 net sqm, housing based on wood-frame structure, ECOLOGICAL, AAA wall thickness 37cm, first-class materials, 3 bedrooms, 1 office, one mezzanine with a bedroom, 1 storage room, excellent sanitary facilities, beautiful terrace and garden area, maximum construction time 7 months.project authorized, you can start earthworks when you sign the deed of saleKITCHEN PARTICIPATION GIFT €5,000