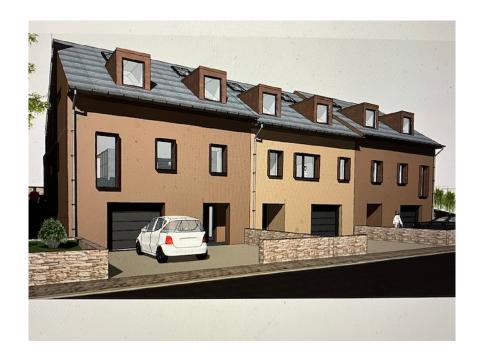

### **DESCRIPTION**

MERSCH CANTON - HOLLENFELS - with its medieval castle, charming village9 minutes to Mersch, 18 minutes from Capellen, Strassen, Rollingergrund27 minutes from Kirchberg and GasperichNEW CONSTRUCTION OF A TWIN HOUSE 2-car garage, about 168 net sqm, housing based on wood-frame structure, ECOLOGICAL, AAA wall thickness 37cm, first-class materials, 3 bedrooms, 1 office, one mezzanine with a bedroom, 1 storage room, excellent sanitary facilities, beautiful terrace and garden area, maximum construction time 7 months.project authorized, you can start earthworks when you sign the deed of saleKITCHEN PARTICIPATION GIFT €5,000