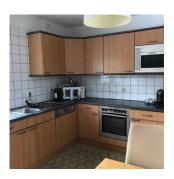

## Bungalow 250m<sup>2</sup> 5 Bedroom(s) Bridel

DESCRIPTION ENERGY PASS

requests only by email to rbi@pt.luBRIDEL at half the price of offices in the City and close surroundings, house that can be used as offices - possible professional - and living (separation by floor) - 5 bedrooms 2 bathrooms and 2 separate wc, 2 garages and possible small cars rear accessgood location - motorway access 5 minutes away, shops and restaurants nearbyground floor: large L-shaped living room (or conference room) - 3 bedrooms (offices) separate fitted kitchen, bathroom, separate wc and large storeroomfirst floor: 3 bedroomspossible 4 offices, bathroom, separate wc and storage room2 large separate garages, large cellarssuitable for e.g. trustees, architects, engineers, consultancies, IT companies, medical practices (with accommodation)the house can also be rented out to persons for residential purposes only

## **CHARACTERISTICS**

Number of pieces: 8 Nb. chamber (s): 5 Area: 250m<sup>2</sup> Nb. of bathrooms: 2 Equipped kitchen: Oui

RBI Luxembourg S.A

- **B.P 6 L-5501**
- +352-346520
- ⊠ rbi@pt.lu
  - https://www.rbi.lu/en/detail-2449685