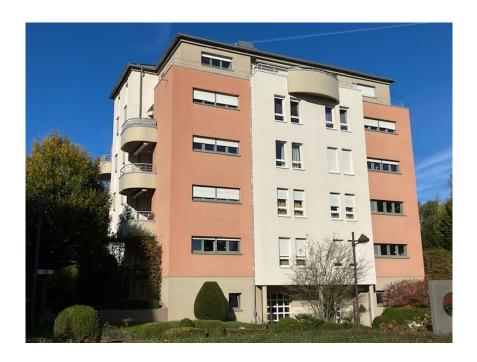

## **Apartment** 88m<sup>2</sup> 3 Bedroom(s) Luxembourg-Cents

### **DESCRIPTION**

requests to be made by email to rbi@pt.lu please processed 7/7 visits possible 7/7PLEASE READ THE TEXT!!============LUX. CENTS, in one of the first 5 most sought-after districts of the City, close to shops (such as Delhaize), public transport, airport 4 minutes, Kirchberg 6 minutes, train station 6 minutes, freeway 4 minutesBEAUTIFUL, well-maintained APARTMENT, 2 bedrooms (16.35 and 11sqm) POSSIBLE 3 bedrooms ! (one for a child or a separate office) 12 sqmliving room 33 sqm with access to balcony (6.50sqm) facing east-south-west and unobstructed view, separate fitted kitchen (9m2) with storeroom, shower room 4.80sqm, 2 WCs, indoor parking space 12.50sqm, cellar 5.71sqm, bycicle roome, 2nd room to dry the laundry and put bycicles, large, well-maintained common green area and small park in front of the building (maintained by the Commune).