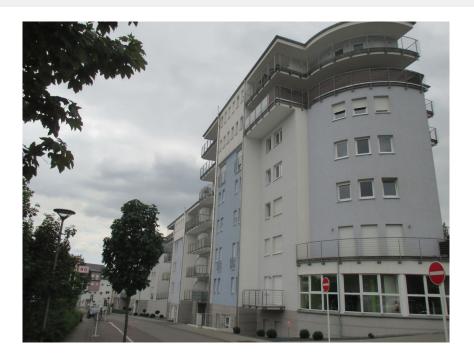

## DESCRIPTION

EMAIL REQUEST THE TEXT rbi@pt.luREAD IN to DETAIL!========ESCH/LALLANGE for sale inside parking space in a residence with access close to the motorway (close to the entrance with passage height of 1.95m) gate а =====ATTENTION , with 1,83 to 1,64 large and 5 m long for car small car like Fiat 500, Smart, Twizzy Citroen C1, Toyota Aygo or similar, or 2 big motorbikes or tricycle