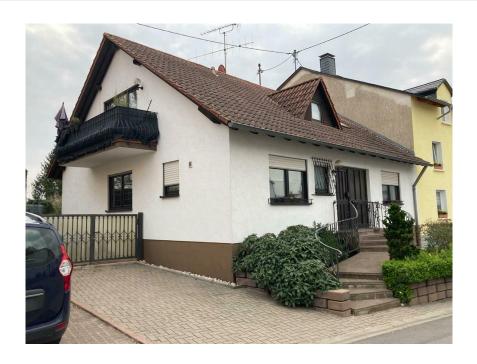

## studio-cm

16m² Perl-Nennig 575€ Monthly charges : 100€

## **DESCRIPTION**

PLEASE TAKE YOUR TIME TO READ EXACTLY - ONLY FOR SHORT PERIODS - MAXIMUM 6 - 9 MONTHS APPROX.inquiries by email only - comfortable furnished and equipped ROOM near Remich (D-Nennig 300 meters away) with large living room with fireplace, kitchenette, shower, WC - quiet location 800 from Remichespecially suitable - for people who only want to stay or work in Luxembourg for a few months (or as an example for people on separation - or in case of a delayed construction project and other reasons)additional costs also include electricity and internret - deposit only for 1 monthhere and in Remich there's everything - shopping malls, excellent fruit/vegetable store, butcher's and at half the price of Luxembourg, 20 restaurants, doctors, pharmacy etc. - distance to Kirchberg and for example to the airport 23 minutesour brokerage fees vary according to rental durationmaximum commission 50% of rent for e.g. 6 months