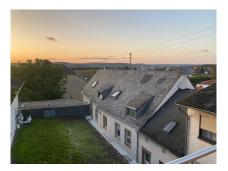

## DESCRIPTION

any request is to be made by email to rbi@pt.luATTTENTION APP 2 CH 63 m2 POSSIBLE TO MAKE 3 POSSIBLE USE THE ATTIC in total about 90 m2 thenPERL-CENTER close to all facilities, at 35 minutes from Kirchberg, Remich et Mondorf 10. Dudelange 20, Esch 30 minutes=== in need of ====app. \_\_\_\_ renovation, new bathroommax 15.000€ if you bring the attic 40.000€ approx.important to receive a bank loan, equity is required

## CHARACTERISTICS

Number of pieces : 5 Nb. chamber (s) : 2 Area : 63m<sup>2</sup> Nb. of bathrooms : -Equipped kitchen : Non

RBI Luxembourg S.A

- B.P 6 L-5501
- +352-346520
- 🖂 rbi@pt.lu
- https://www.rbi.lu/en/detail-2449643