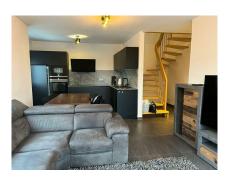

#### **DESCRIPTION**

ALL REQUEST TO BE MADE BY EMAIL to rbi@pt.luASPELT at 15 minutes from the City, 17 from Gasperich, 20 minutes to Kirchberg, in a quiet situation apartment-duplex FURNISHED! (we can take the furniture out if the buyer do not want them) iving room, equipped kitchen, balcony south-west, shower-room with a tolet, separate toilet, 2 bedrooms, storage room, attic for storage, cellar 5 sqm, 1 indoor, 1 outdoor parking space, animal allowedmotorway access at 2 minutesFREE ABOUT MARCH 2025rental incom 1.750€ per month plus charges